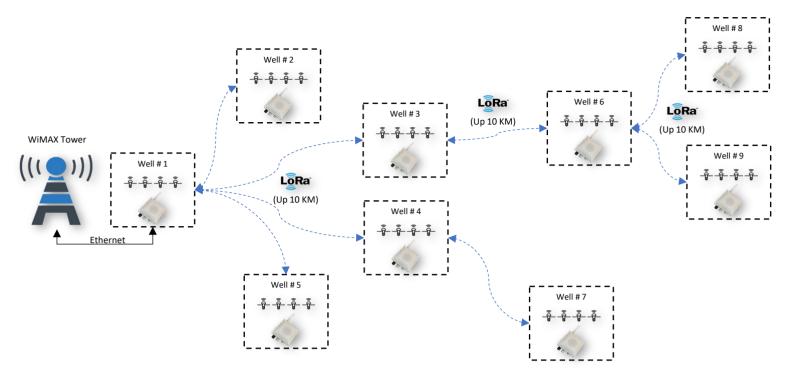

## Intelligent IoT Autonomous Wellhead Panels

- Remotely Managed & Secured Device
- IoT Event Driven Communications
- Remote Control & Settings
- Optional Camera Surveillance
- Optional WirelessHART Gateway
- Optional LORAWAN Gateway
- Guarantee and Auto Data Delivery (Never miss any Data or Event)
- Full Diagnostics & Health Status
- Shutdown Protection

## Pump Off Controller

- Completely managed with secure Messaging, Event Driven Communications
- Integrated Communications -Integrates LTE, LORA, etc.
- Expandable IO & Cards capabilities