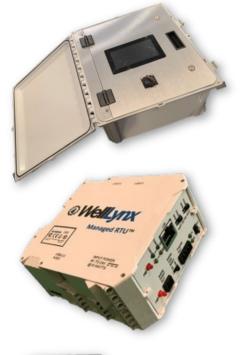

## WellLynx RTU

Single Hardware Platform, Smart IoT RTU with Edge Computing, Reduce & Eliminate Maintenance & Operational Cost. In addition, simplifies deployment, eliminates integration complexity and optimize performance; and supports most industry accepted protocols. Highlights -CLASS 1 DIV 2 Certifications, HTML5 Management & Visualization, Unlimited Data Retention.

Applications - ESP & PCP Manager, WirelessHart Gateway, Virtual Metering, Rod Pump Controller, Video Surveillance, Data Gateway, Flow meter.