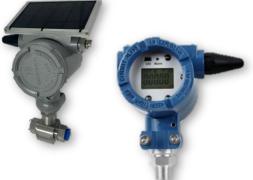

### Wireless Sensors/Transmitters

- LoRa IoT Wireless Gateway
- LoRa Pressure + Temperature Transmitter
- LoRa/Zigbee Diff. Pressure Transmitter DPT45
- Solar Powered Wireless LoRa/Zigbee Pressure Transmitter
- LoRa Pressure Transmitter PT45
- LoRa/ZIGBEE Temperature LTT1280
- Multiphase Flow Meter B124 Oil/Gas/Steam
- Multiphase Flow Meter SP : Oil/Gas/Water
- WirelessHART Gateway-5903
- Wireless Load Cell
- Coriolis Mass Flowmeter/Densitometer ST600